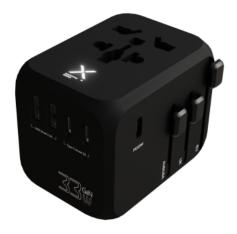

## T16 - Universal Travel Adapter 33W

Travel adapter with dual USB A outputs, dual Type C outputs, one Type C ultra-fast charge 33W GaN & PD output and bright rubber-finish logo. This adapter is compatible in 150 countries. This adapter comes with a PU travel case.

## **Technical specifications**

Compatible in 150 countries

Finish: Rubber

Dimensions: 52 x 57 x 72 mm

Input: AC 100V-250V

Power rating: AC 110V-1100W/240V-2400W

Output Type-C1: 5V3A 9V3A 12V2.5A 15V2A 20V1.5A Max 30W

PPS: 3.3-16V 2A Max 33W GaN & PD (ultra-fast charging)

Type-C2/C3: 5V 3A Max 15W

Maximum load: 10A

Replaceable fuse: T10A

3-year warranty

This adapter is supplied with a PU travel case.